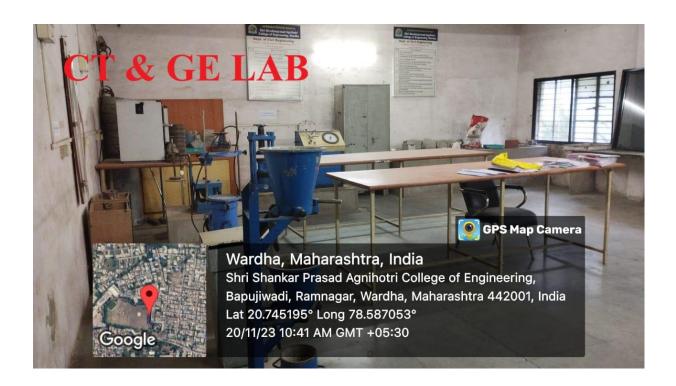

shtra Affliated to R.T.M. Nagpur University. Nagpur

Pt. Shri. Shankarprasad Agnihotri President Dr. C. B. Kothare (M.E. Ph.D)
Principal

Ref.

Date:

4.1.1 - The Institution has adequate infrastructure and physical facilities for teaching-learning. viz., classrooms, laboratories, computing equipment etc.

| Sr. No. | Particulars             | Page No. |
|---------|-------------------------|----------|
| 1       | CLASS ROOM & LAB PHOTOS | 1 - 4    |
| 2       | COMPUTER LAB PHOTOS     | 5 - 6    |
| 3       | WORKSHOP PHOTOS         | 7 - 8    |



Shri Shanker prasad Agnihotri

Agnihotri College Campus, Bapuji Wadi, Sindi (Meghe), Wardha-442 001 (M.S.)

College of Engineering, WARDHA (07152) 250007. Fax: 07152-250159 Website: www.sspace.ac.in

### 1. CLASSROOMS & LAB PHOTOS

























## 2. COMPUTER LAB











#### 3. WORKSHOP HOTOS